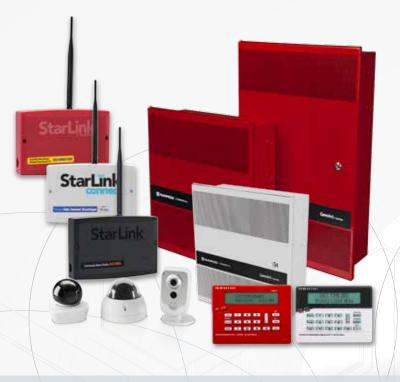

# **Enterprise Access Control Systems**

- Enterprise Access Control systems platform scalable from 1 to thousands of doors & unlimited users
- No yearly license fees; Lowest TCO
- Fastest processing in the industry
- Conventional, POE & Wireless Lock Controllers
- Campus/university/K-12 lockdown solutions
- Integrated with all other Napco platforms
- Integrated with a variety of other partners for badging, biometrics, building management & video