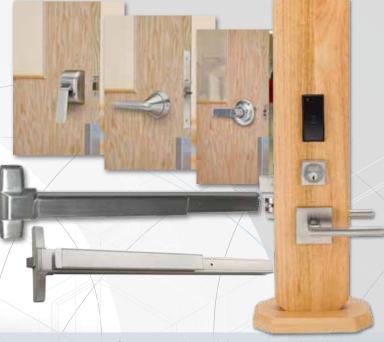

### Electronic Access & Exit Locks

## Architectural, Life-Safety & Security Locks

- #1 Standalone electronic locks
- Broadest line for every door and application, inside & out
- Wireless Trilogy® Networx®, commercial Grade 1, advanced networked locks
- Wireless ArchiTech® Grade 1, advanced network locks with thousands of architecturally-pleasing finish, style & function combinations & iLock® App
- Campus/university/K-12 lockdown solutions
- Integrated with all other Napco platforms
- Integrated with other access control partners:
  - Lenel® OpenAccess Alliance
  - Software House® Connected Partner Program®

- 40% Savings for more durable, secure locks & hardware - Mortise, cylindrical, tubular, architectural plus exit devices & door closers
- Lifetime Warranty; Exceeds Grade 1 BHMA Standards by as much as 400%
- Wireless ArchiTech® Grade 1, advanced network locks with thousands of architecturally-pleasing finish, style & function combinations & iLock® App
- Campus/university/K-12 lockdown solutions
- Integrated with all other Napco platforms
- Integrated with other access control partners:
  - Lenel® OpenAccess Alliance
  - Software House® Connected Partner Program®