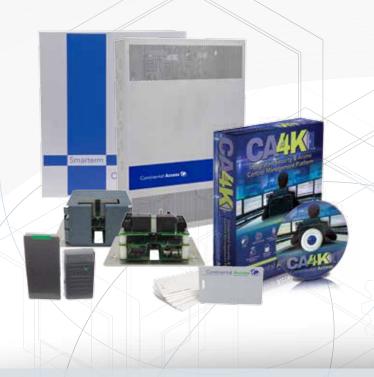

## Architectural, Life-Safety & Security Locks

- #1 Standalone electronic locks
- Broadest line for every door and application, inside & out
- Wireless Trilogy® Networx®, commercial Grade 1, advanced networked locks
- Wireless ArchiTech® Grade 1, advanced network locks with thousands of architecturally-pleasing finish, style & function combinations & iLock® App
- Campus/university/K-12 lockdown solutions
- Integrated with all other Napco platforms
- Integrated with other access control partners:
  - Lenel® OpenAccess Alliance
  - Software House® Connected Partner Program®

- 40% Savings for more durable, secure locks & hardware - Mortise, cylindrical, tubular, architectural plus exit devices & door closers
- Lifetime Warranty; Exceeds Grade 1 BHMA Standards by as much as 400%
- Wireless ArchiTech® Grade 1, advanced network locks with thousands of architecturally-pleasing finish, style & function combinations & iLock® App
- Campus/university/K-12 lockdown solutions
- Integrated with all other Napco platforms
- Integrated with other access control partners:
  - Lenel® OpenAccess Alliance
  - Software House® Connected Partner Program®