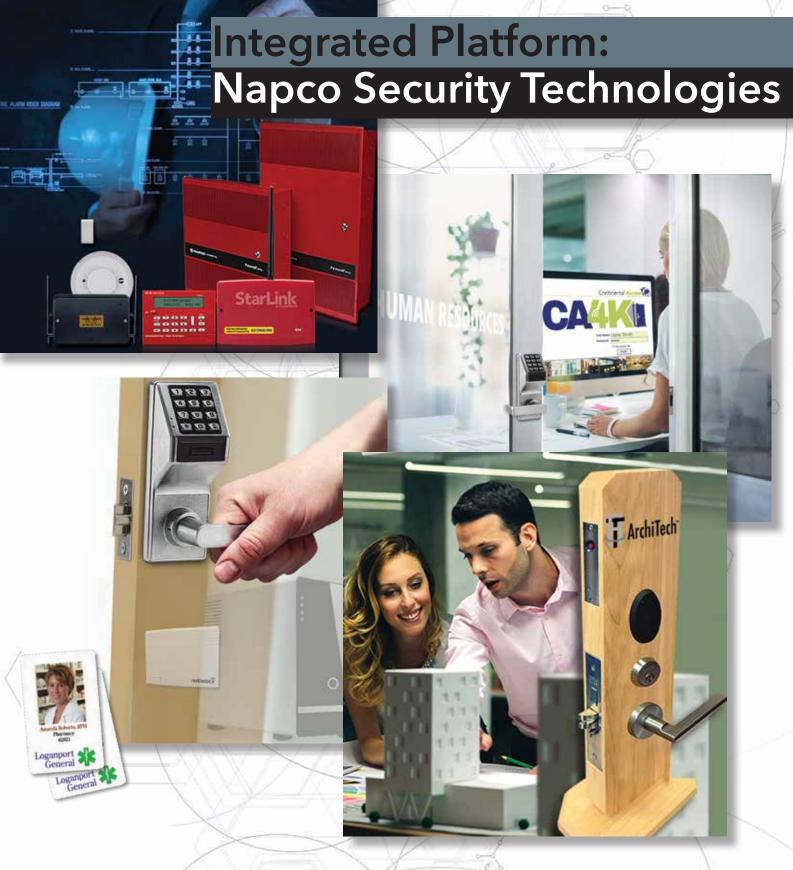

# Intrusion & Fire Alarm Systems

- A leader in advanced comprehensive commercial intrusion and fire systems, hardwire & wireless, conventional & addressable
- Award-winning wireless StarLink commercial & fire cellular & IP/network communicators
- Smart connected services & remote video cameras & App
- Motion detectors, wireless transmitters, keyfobs & wireless receivers
- Integrated with all other Napco platforms